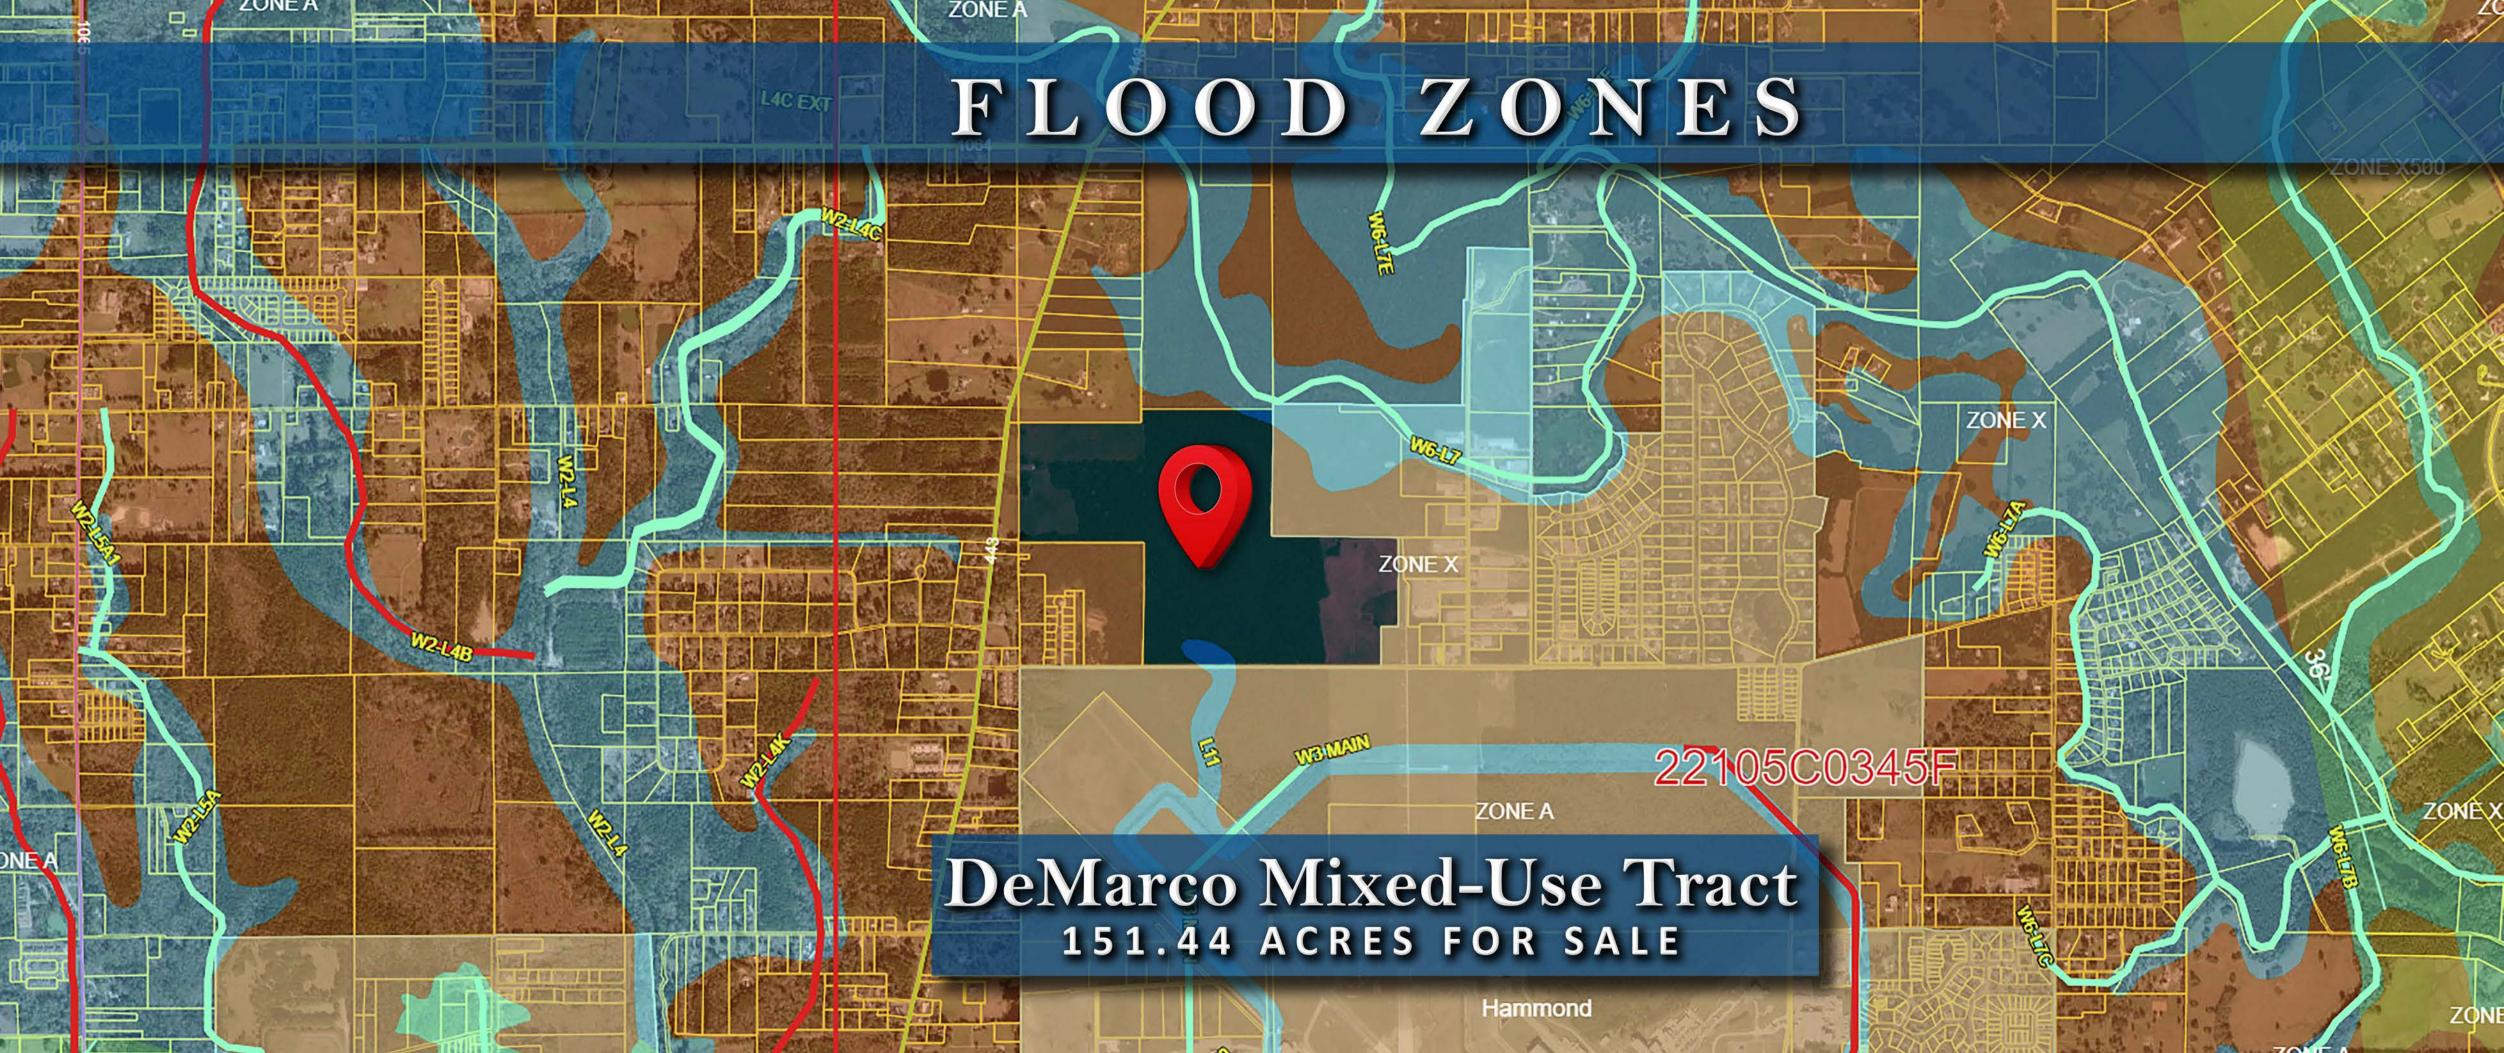

District 62

105

Hammond MPA 36514

Livingston, St. Helena, St. Tammany, Tangipahoa

32, 46, 52, 53 063, 091, 103, 105 DISTRICT 62

6

DeMarco Mixed-Use Tract 151.44 ACRES FOR SALE

Longitude: -90.4255 Latitude: 30.5376

Map ID No. 07T6R80000082

Assessment No. 975303

Hammond

0: 985.792.4385 | F: 985.792.4392 | 109 NEW CAMELLIA BLVD, COVINGTON, LA 70433 | WWW.GSRES.COM