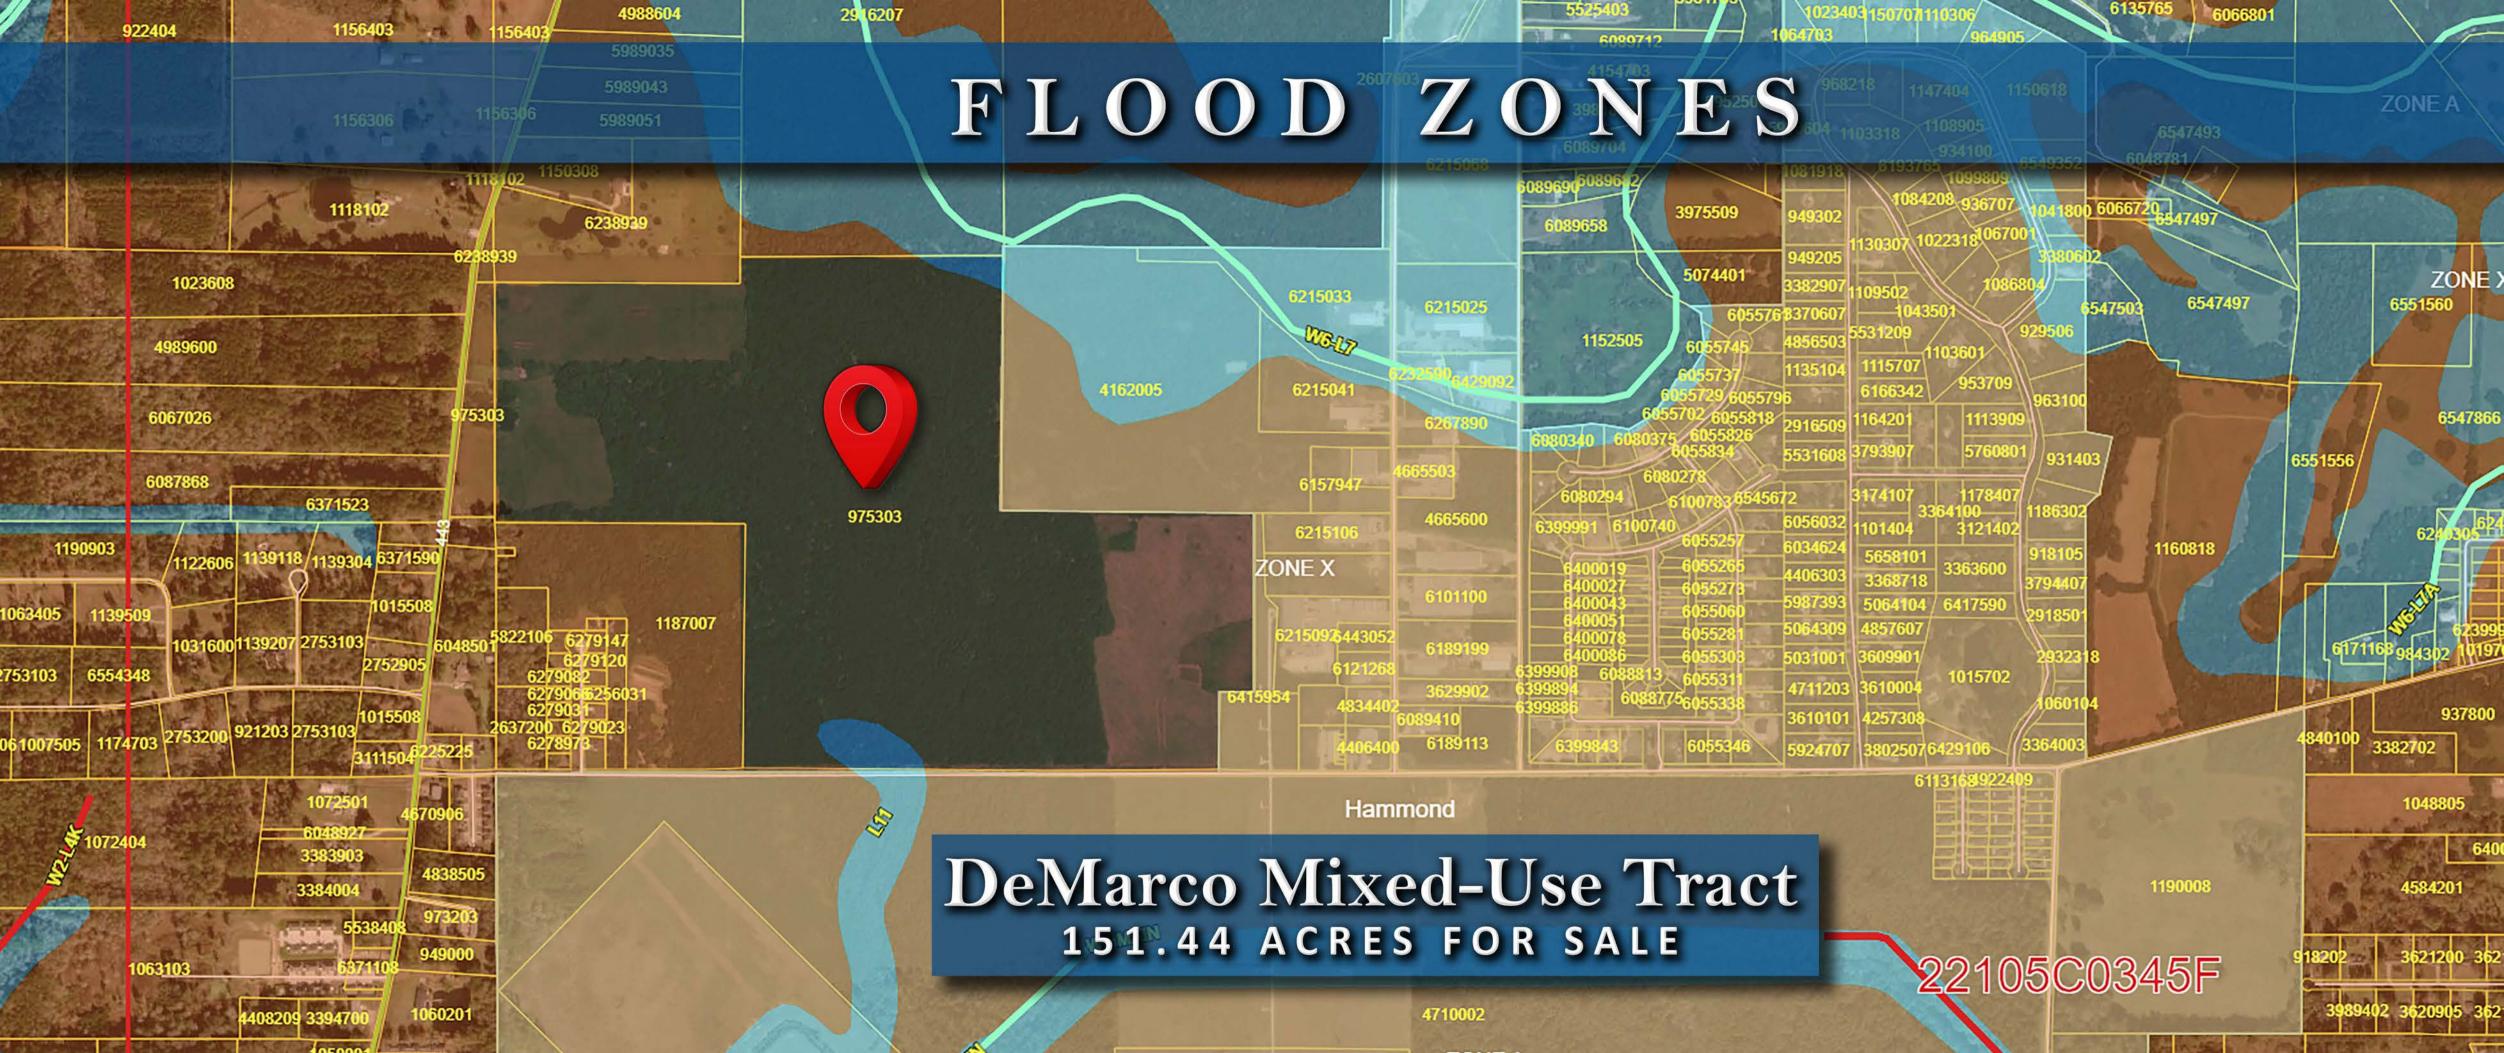

District 62

105

Hammond MPA 36514

Livingston, St. Helena, St. Tammany, Tangipahoa

32, 46, 52, 53 063, 091, 103, 105 DISTRICT 62

6

DeMarco Mixed-Use Tract 151.44 ACRES FOR SALE

Longitude: -90.4255 Latitude: 30.5376

Map ID No. 07T6R80000082

Assessment No. 975303

Hammond

0: 985.792.4385 | F: 985.792.4392 | 109 NEW CAMELLIA BLVD, COVINGTON, LA 70433 | WWW.GSRES.COM