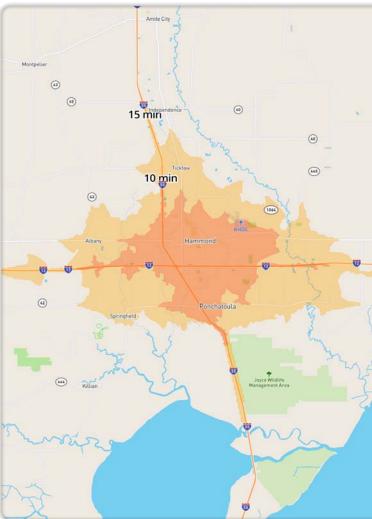

#### 10 Minute DT

45,825 77,576 \$41,657 17,476

#### 15 Minute DT

86,465 104,261 \$45,441 32,534