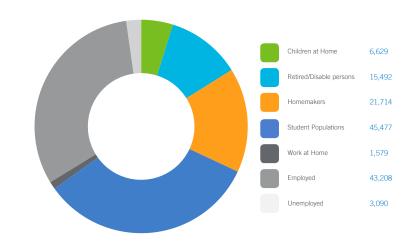

## Daytime Population 137,789 (Parish Boundary)

Entertainment & Service Restaurants Recreation